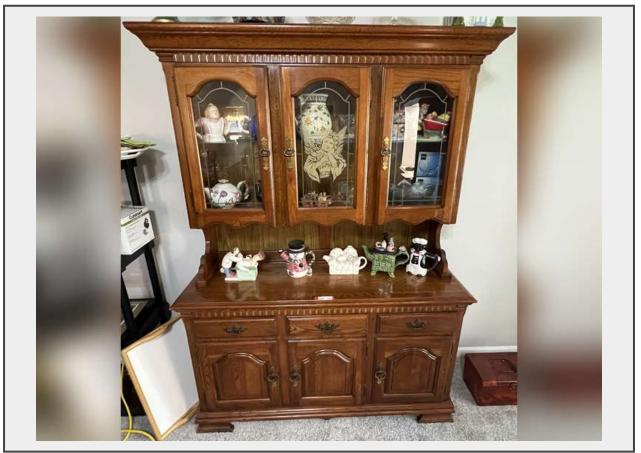

## Sale Name: BEAUTIFUL KEWANEE FARMS ESTATE - BYRON, GA.

LOT 1057 - LR... Kincaid China cabinet with hutch, two pieces, hutch is three door and two shelf with glass front, bottom has three door and three drawer cabinet storage, items seen in photos are sold in separate lots, see pictures for details.\*\*\* Please see special pick up instructions\*\*\*

## Description

\*\*\*SPECIAL PICK UP \*\*\*THIS ITEM CAN NOT BE PICKED UP ON THE FIRST DAY. WINNING BIDDER MUST WAIT UNTIL SUNDAY AFTERNOON. WE HAVE LOTS OF SMALL ITEMS STAGED INSIDE IT. AS SEEN IN THE PICTURE.